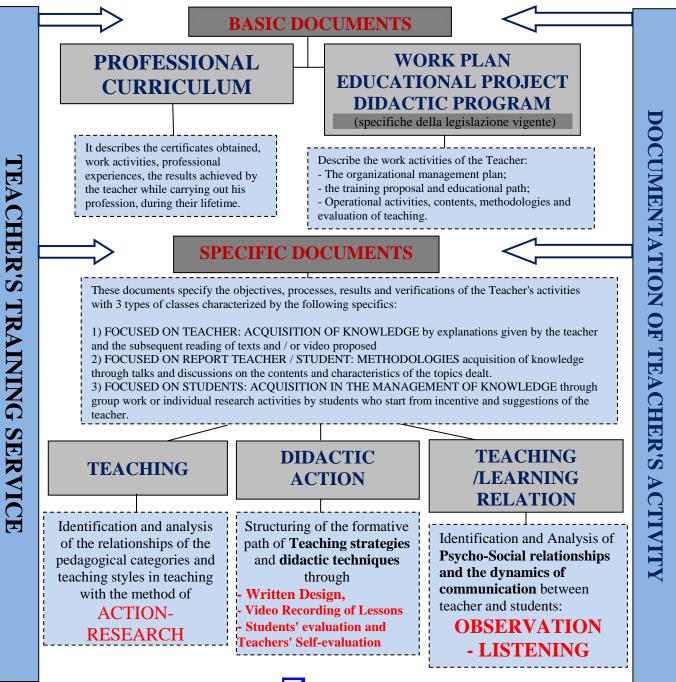

# DIAGRAM OF CERTIFICATION PROCESSES

### DIAGRAM OF CERTIFICATION PROCESSES **TCS – TRAINING COMPETENCIES AND SKILLS -TEACHING ACTIONS**

Valorisation designed to certify the quality of the teaching / learning processes and teachers' educational outcomes in pedagogical practice, skills training and educational function of their educational activities.

1st PHASE DOCUMENTATION OF THE TEACHER'S SKILLS AND ABILITY

13

Istituto di Scienze Psicologiche di Educazione e di Formazione Istituto di Progettazione, Ricerca e Certificazione per la Formazione Sede legale: Via Domenico Comparetti 55/a – 00137 ROMA (ITALIA) tel./ fax 0339.6 8275589 - e-mail: info@ispef.it www.ispef.it