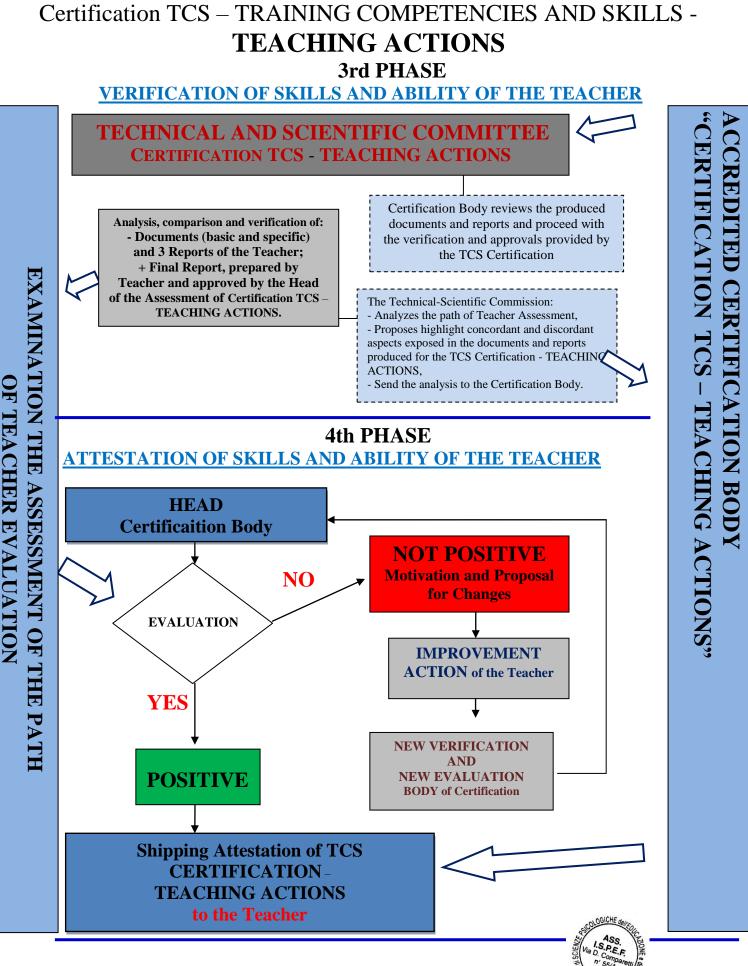

### DIAGRAM OF CERTIFICATION PROCESSES **TCS – TRAINING COMPETENCIES AND SKILLS -TEACHING ACTIONS**

Valorisation designed to certify the quality of the teaching / learning processes and teachers' educational outcomes in pedagogical practice, skills training and educational function of their educational activities.