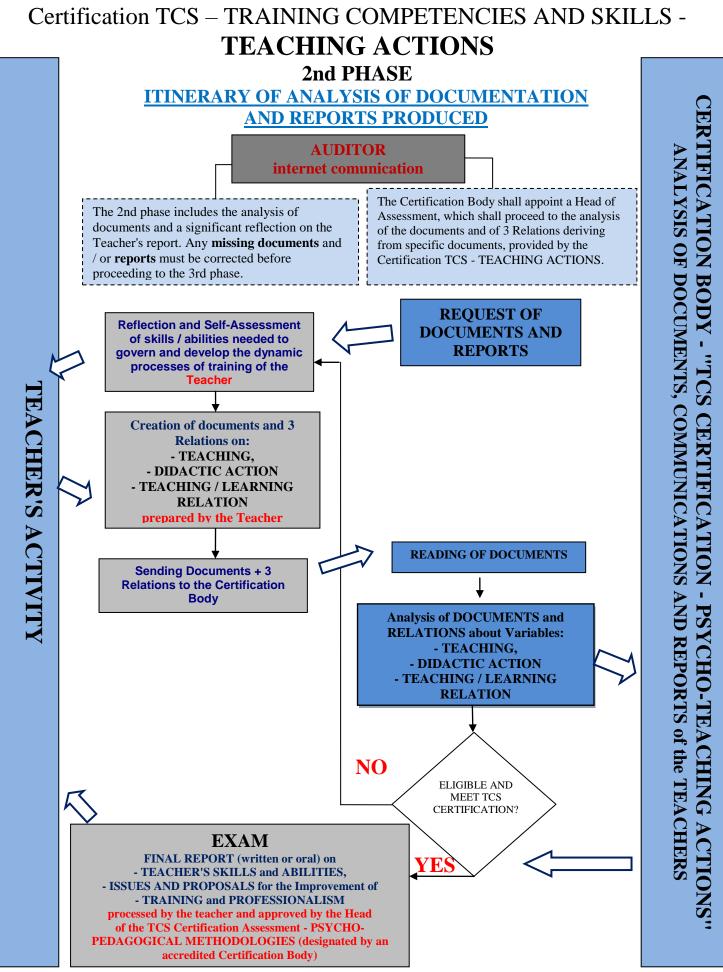

### DIAGRAM OF CERTIFICATION PROCESSES **TCS – TRAINING COMPETENCIES AND SKILLS -TEACHING ACTIONS**

Valorisation designed to certify the quality of the teaching / learning processes and teachers' educational outcomes in pedagogical practice, skills training and educational function of their educational activities.

1st PHASE DOCUMENTATION OF THE TEACHER'S SKILLS AND ABILITY

13

Istituto di Scienze Psicologiche di Educazione e di Formazione Istituto di Progettazione, Ricerca e Certificazione per la Formazione Sede legale: Via Domenico Comparetti 55/a – 00137 ROMA (ITALIA) tel./ fax 0339.6 8275589 - e-mail: info@ispef.it www.ispef.it